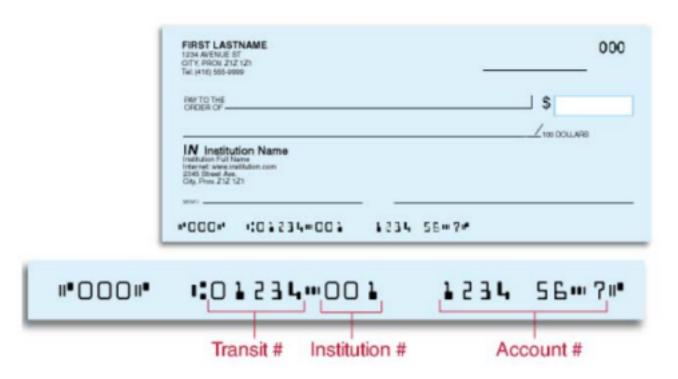

| Date:                                                        | Vendor ID (internal use o                                                               | nly)                                                               |
|--------------------------------------------------------------|-----------------------------------------------------------------------------------------|--------------------------------------------------------------------|
| Guardian Information                                         |                                                                                         |                                                                    |
| Name:                                                        |                                                                                         |                                                                    |
| Address:                                                     |                                                                                         |                                                                    |
| City:                                                        | Province:                                                                               | Postal Code:                                                       |
| Email Address (for remittanc                                 | e statements):                                                                          |                                                                    |
| Telephone:                                                   |                                                                                         |                                                                    |
| Signature:                                                   |                                                                                         |                                                                    |
| I want to be paid by Direct Deposit (Complete section below) |                                                                                         | Mail me a Cheque                                                   |
| Supplier Bank Information                                    | on: Complete the information and attach a vo<br>issued by your recognized Canadian fina | oid personalized cheque or direct deposit form incial institution. |
| Name of Bank:                                                |                                                                                         | View cheque example                                                |
| Address of Bank:                                             |                                                                                         |                                                                    |
| Institution #:                                               | Bank/Transit #: Acco                                                                    | ount #:                                                            |

## **Example of a Canadian Cheque**